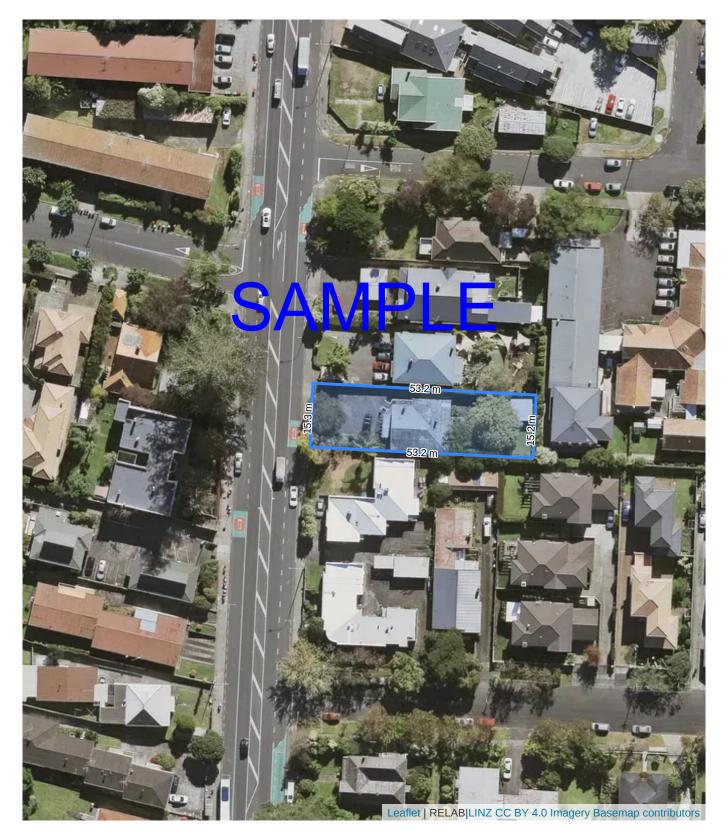

provide general information about considerations that may affect future development and resource consent applications at the subject site. The information is indicative only and subject to change over time. Resource consent considerations also depend on the activities being proposed. As such, this report alone should not be relied upon for evaluating future development potential or resource consent considerations. Property Portal Limited (Relab) accepts no liability or responsibility to any person for any loss in connection with this report, including any error in, or omission from, any information made available through this report.

Full Terms of Use can be found on our website at <u>https://relab.co.nz/terms</u>.

# SAMPLE



#### **Boundary Map**





### **Boundary Map (Satellite)**





## 218 Manukau Road, Epsom

#### **SUBJECT SITE DETAILS**

| Address                  | 218 Manukau Road, Epsom                             |
|--------------------------|-----------------------------------------------------|
| Certificate of title     | NA397/281                                           |
| Legal Description        | Fee Simple, 1/1, Lot 1 Deposited Plan 17756, 809 m2 |
| Land area                | Freehold 809 m <sup>2</sup>                         |
| Zoning                   | Business-Mixed Use                                  |
| Council Valuation (2017) | 3.7M                                                |

| PROPERTY DETAILS                      |                                        |
|---------------------------------------|-------------------------------