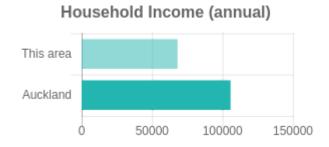

Cuthbert's College             |
|                  | Private x 7min 557m away          |
| دي ا             | Dilworth School                   |
| Ū                | Private % 9m 28n ava PLE          |
|                  | Mt Hobson Middle School           |
| MIDDLE<br>SCHOOL | Private 7min 1.24km away          |
| 10               | St Michael's Catholic School      |
|                  | Integrated 7min 1.36km away       |
|                  | Kings School                      |
|                  | Private 🕞 8min 1.54km away        |
|                  | Our Lady Sacred Heart School      |
|                  | Integrated 🖓 8min 1.59km away     |
|                  | Ficino School                     |
|                  | Private 😪 8min 1.86km away        |



#### **Demographics**



# Age Breakdown



#### Occupation

Professionals and managers 53.33 %
Technicians and trades workers 20.00 %
Service related workers 6.67 %
office admin and sales 13.33 %
Operators, drivers and labourers 6.67 %

#### Occupany



#### \* DATA SOURCE: STATS NZ CENSUS 2018



# Thank you for choosing Relab

Any questions please get in touch with us <a href="mailto:support@relab.co.nz">support@relab.co.nz</a>