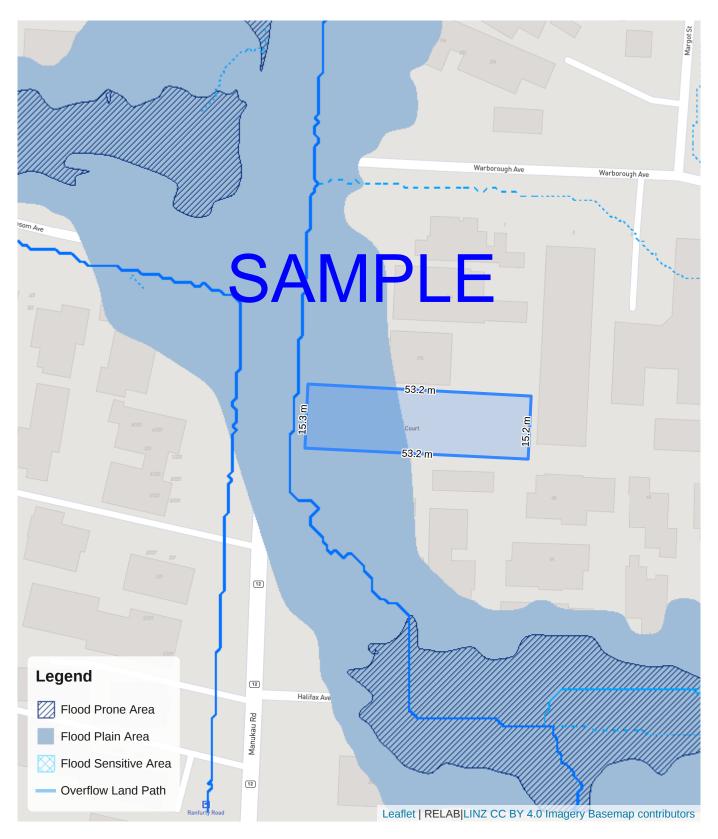

|

\* DATA SOURCE: LINZ AND AUCKLAND COUNCIL

# SAMPLE



#### **Council Valuation 2017**

| Capital Value | Land Value | Improvement |
|---------------|------------|-------------|
| \$3.7M        | \$3.65M    | \$50K       |

#### **Rental Valuation**

• No Record





#### **Underground Services Map**

RPR



### **Underground Services Map (Satellite)**





#### **Flooding Map**

RPR



#### **Contour Map**





#### **Zoning Map**





#### **Publicly Owned Land Map**





## **Zoning Type : Business-Mixed Use**

| Zoning Standard                | Requirement                                                                              | Source |
|--------------------------------|------------------------------------------------------------------------------------------|--------|
| Height restriction             | 18m * refer to standard H13.6.1.                                                         | æ      |
| Height in relation to boundary | Refer to standard H13.6.2.                                                               | œ      |
| Subdivision (min vacant size)  | 200m² (Table E38.9.2.3.1) *                                                              | œ