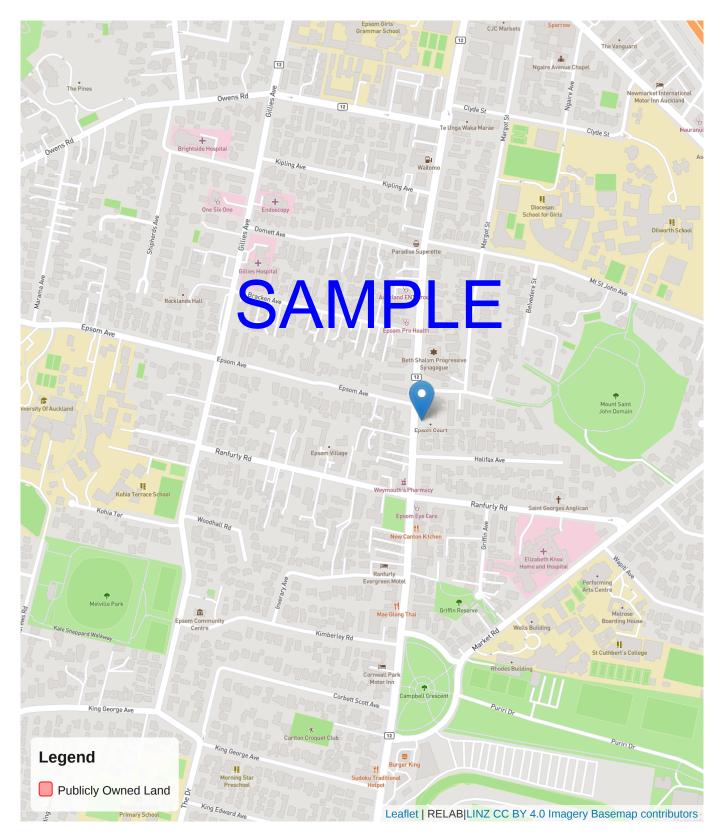

|

\* DATA SOURCE: LINZ AND AUCKLAND COUNCIL

# SAMPLE



#### **Council Valuation 2017**

| Capital Value | Land Value | Improvement |
|---------------|------------|-------------|
| \$3.7M        | \$3.65M    | \$50K       |

#### **Rental Valuation**

• No Record





#### **Underground Services Map**

RPR



### **Underground Services Map (Satellite)**





#### **Flooding Map**

RPR



#### **Contour Map**





#### **Zoning Map**





#### **Publicly Owned Land Map**





## **Zoning Type : Business-Mixed Use**

| Zoning Standard                | Requirement                                                                              | Source |
|--------------------------------|------------------------------------------------------------------------------------------|--------|
| Height restriction             | 18m * refer to standard H13.6.1.                                                         | æ      |
| Height in relation to boundary | Refer to standard H13.6.2.                                                               | œ      |
| Subdivision (min vacant size)  | 200m² (Table E38.9.2.3.1) *                                                              | œ      |
| Side setback                   | 3m * refer to H13.6.5.