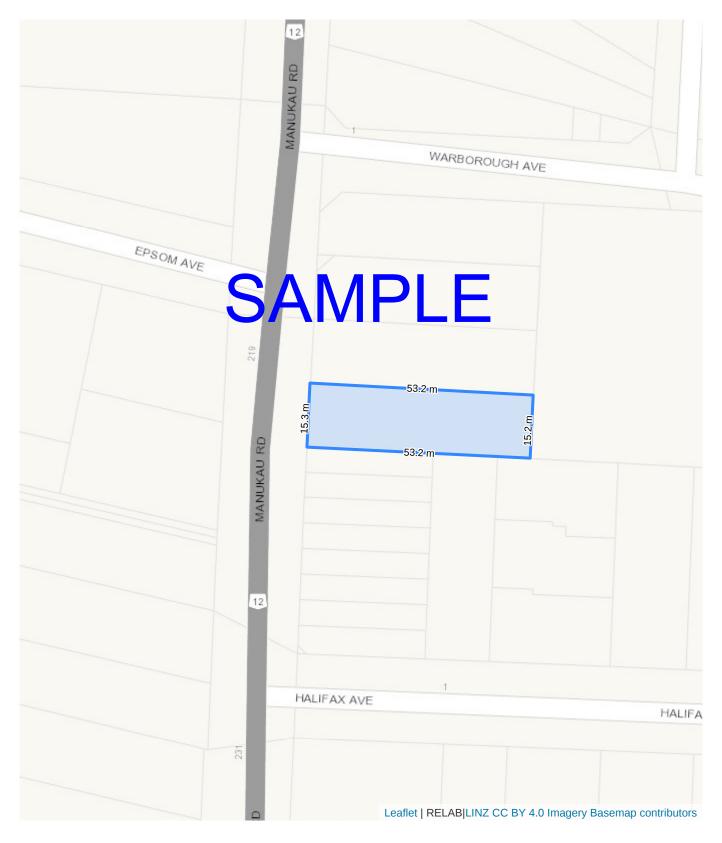

claimer

This document is intended to provide general information about considerations that may affect future development and resource consent applications at the subject site. The information is indicative only and subject to change over time. Resource consent considerations also depend on the activities being proposed. As such, this report alone should not be relied upon for evaluating future development potential or resource consent considerations. Property Portal Limited (Relab) accepts no liability or responsibility to any person for any loss in connection with this report, including any error in, or omission from, any information made available through this report.

Full Terms of Use can be found on our website at <u>https://relab.co.nz/terms</u>.

# SAMPLE



#### **Boundary Map**





### **Boundary Map (Satellite)**





## 218 Manukau Road, Epsom

#### **SUBJECT SITE DETAILS**

| Address                  | 218 Manukau Road, Epsom                             |
|--------------------------|-----------------------------------------------------|
| Certificate of title     | NA397/281                                           |
| Legal Description        | Fee Simple, 1/1, Lot 1 Deposited Plan 17756, 809 m2 |
| Land area                | Freehold 809 m <sup>2</sup>                         |
| Zoning                   | Business-Mixed Use                                  |
| Council Valuation (2017) | 3.7M                                                |

| PROPERTY DETAILS                      |                                        |
|---------------------------------