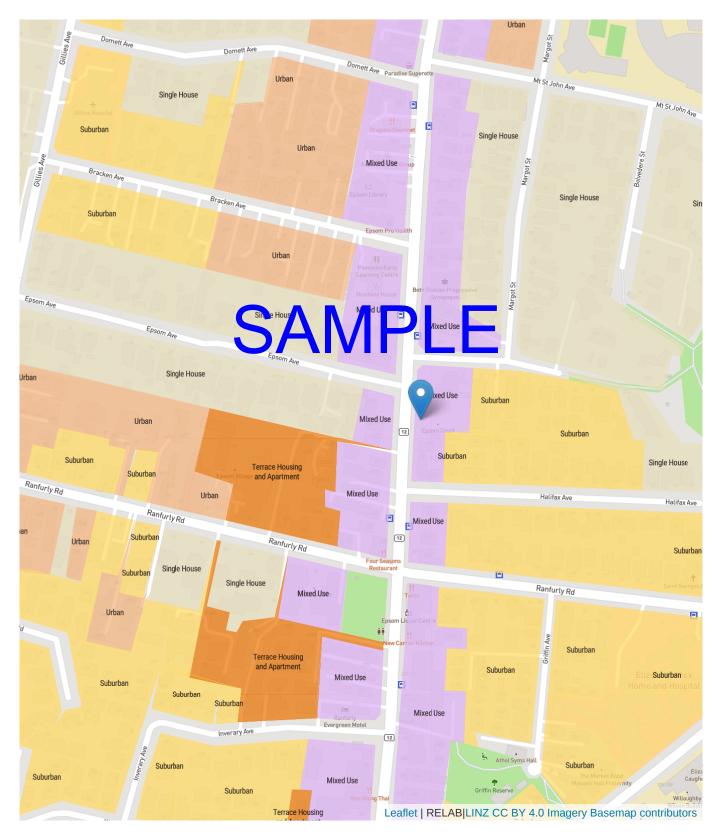

|

\* DATA SOURCE: LINZ AND AUCKLAND COUNCIL

# SAMPLE



#### **Council Valuation 2017**

| Capital Value | Land Value | Improvement |
|---------------|------------|-------------|
| \$3.7M        | \$3.65M    | \$50K       |

#### **Rental Valuation**

• No Record





#### **Underground Services Map**

RPR



### **Underground Services Map (Satellite)**





#### **Flooding Map**

RPR



#### **Contour Map**





#### **Zoning Map**





#### **Publicly Owned Land Map**





## **Zoning Type : Business-Mixed Use**

| Zoning Standard                | Requirement                                                                              | Source |
|--------------------------------|------------------------------------------------------------------------------------------|--------|
| Height restriction             | 18m * refer to standard H13.6.1.                                                         | æ      |
| Height in relation to boundary | Refer to standard H13.6.2.                                                               | œ      |
| Subdivision (min vacant size)  | 200m² (Table E38.9.2.3.1) *                                                              | œ      |
| Side setback                   | 3m * re