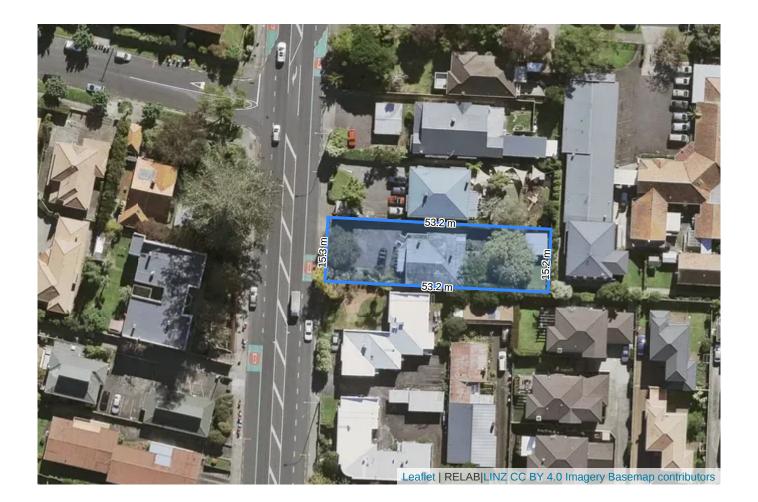

#### **Boundary Map**

### **Boundary Map (Satellite)**

## 218 Manukau Road, Epsom

#### **SUBJECT SITE DETAILS**

| Address                  | 218 Manukau Road, Epsom                             |
|--------------------------|-----------------------------------------------------|
| Certificate of title     | NA397/281                                           |
| Legal Description        | Fee Simple, 1/1, Lot 1 Deposited Plan 17756, 809 m2 |
| Land area                | Freehold 809 m <sup>2</sup>                         |
| Zoning                   | Business-Mixed Use                                  |
| Council Valuation (2017) | 3.7M                                                |