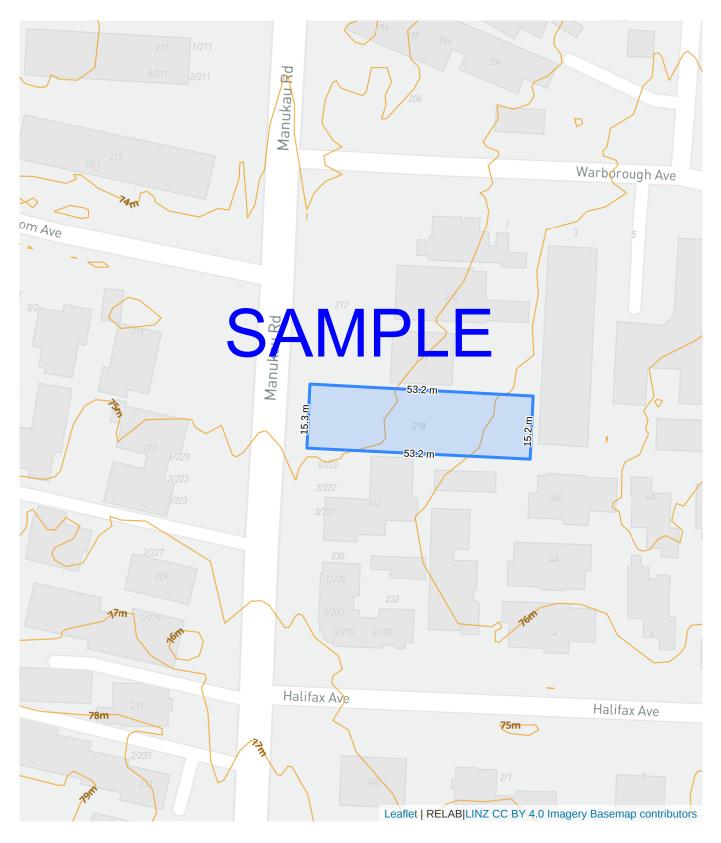

|

\* DATA SOURCE: LINZ AND AUCKLAND COUNCIL

# SAMPLE



#### **Council Valuation 2017**

| Capital Value | Land Value | Improvement |
|---------------|------------|-------------|
| \$3.7M        | \$3.65M    | \$50K       |

#### **Rental Valuation**

• No Record





#### **Underground Services Map**

RPR



### **Underground Services Map (Satellite)**





#### **Flooding Map**

RPR



#### **Contour Map**





#### **Zoning Map**





#### **Publicly Owned Land Map**





## **Zoning Type : Business-Mixed Use**

| Zoning Standard                | Requirement                                                                              | Source |
|--------------------------------|------------------------------------------------------------------------------------------|--------|
| Height restriction             | 18m * refer to standard H13.6.1.                                                         | æ      |
| Height in relation to boundary | Refer to standard H13.6.2.                                                               | œ      |
| Subdivision (min vacant size)  | 200m² (Table E38.9.2.3.1) *                                                              | œ      |
| Side setback